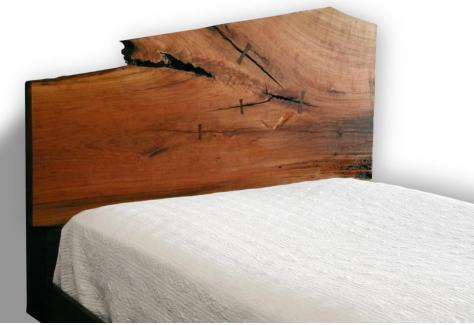

# Stephanie Beds

Featuring live-edge headboards set within an elegant frame. Platform or conventional frame. Available in cherry, sycamore, walnut, and white oak. Starting at \$6,000.

Stephanie Bed in cherry