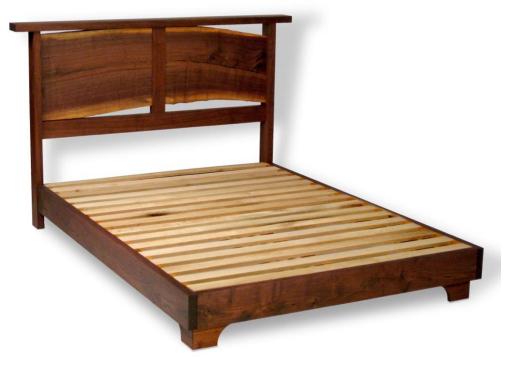

# Stephanie Beds

Featuring live-edge headboards set within an elegant frame. Platform or conventional frame. Available in cherry, sycamore, walnut, and white oak. Starting at \$6,000.

Stephanie Bed in cherry

Stephanie Bed in walnut