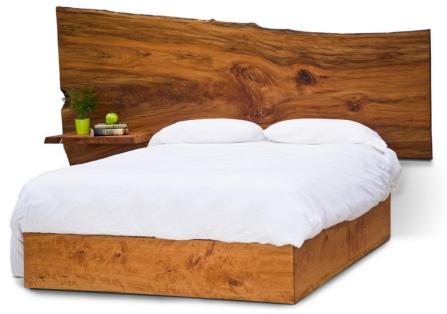

Walnut

Sycamore

Anniversary Beds Featuring live-edge slab headboards that are the same width as the frame. Platform or conventional frame. Available in cherry, sycamore, walnut, and white oak. Starting at \$6,000.