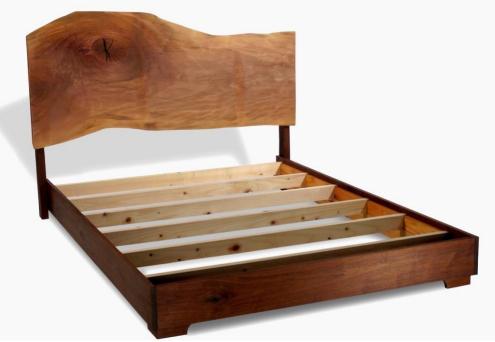

## Slab Beds

Featuring oversized live-edge slab headboards. Platform or conventional frame. Options include floating nightstands and storage drawers. Available in cherry, sycamore, walnut, and white oak. Starting at \$9,350.

Walnut

Sycamore

Anniversary Beds Featuring live-edge slab headboards that are the same width as the frame. Platform or conventional frame. Available in cherry, sycamore, walnut, and white oak. Starting at \$6,000.