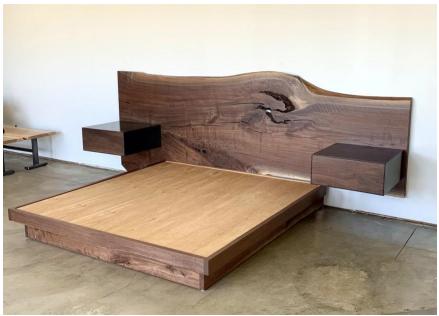

## Slab Beds

Featuring oversized live-edge slab headboards. Platform or conventional frame. Options include floating nightstands and storage drawers. Available in cherry, sycamore, walnut, and white oak. Starting at \$9,350.

Walnut

Sycamore

Anniversary Beds Featuring live-edge slab headboards that are the same width as the frame. Platform or conventional frame. Available in cherry, sycamore, walnut, and white oak. Starting at \$6,000.