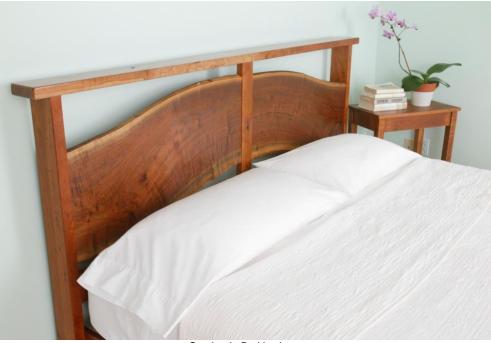

# Stephanie Beds

Featuring live-edge headboards set within an elegant frame. Platform or conventional frame. Available in cherry, sycamore, walnut, and white oak. Starting at \$6,000.

Stephanie Bed in cherry

Stephanie Bed in walnut