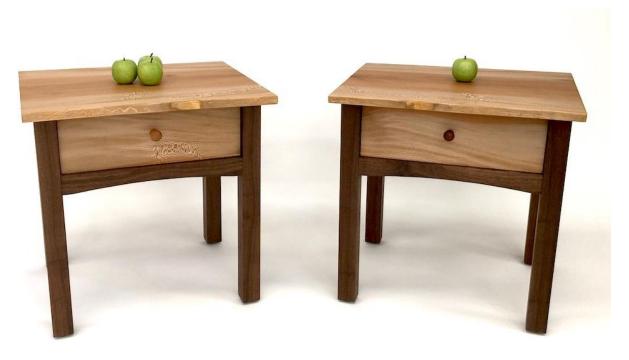

### **Custom Nightstands**

Available with live-edge or conventional-edge tops, and with no drawers or up to three. Available in cherry, sycamore, walnut, and white oak. Starting at \$1,200

Sycamore top and drawer front, walnut frame