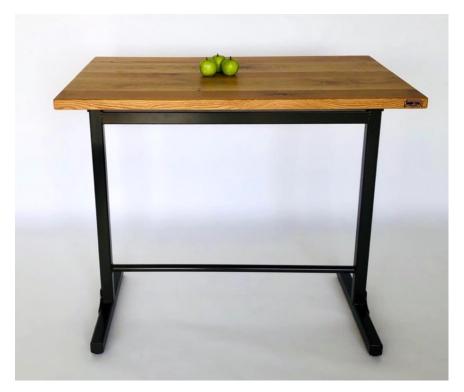

## Bar-height Trestle Table in Cherry Dimensions: 48" L 30" W x 42" H

Price: \$2,750

**Drop-leaf Extension Tables**Dimensions: 24" x 24" x 30" H; 24" W x 48" L when extended (leaves are each 12" L x 24" W)
Wood: ONE in walnut, one in ash