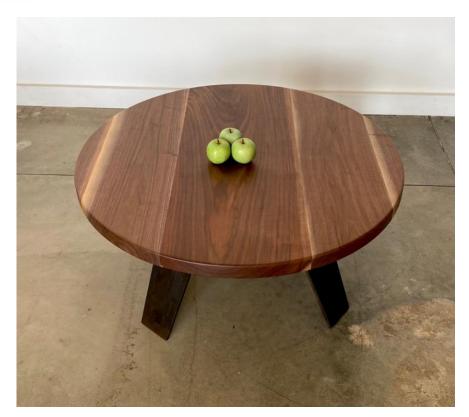

## **Round Coffee Table in Walnut**

Base: Splayed legs in steel Dimensions: 36" diameter x 16" high

Price: \$2,580 retail