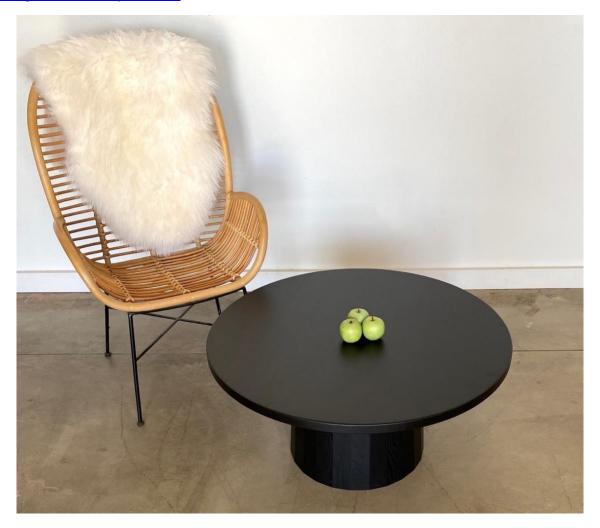

## **Jensen Coffee Table in Blackened Ash** Base: Staved barrel

Dimensions: 36" diameter x 17.5" high Price: \$2,580 retail annie.genovese@forsythart.com