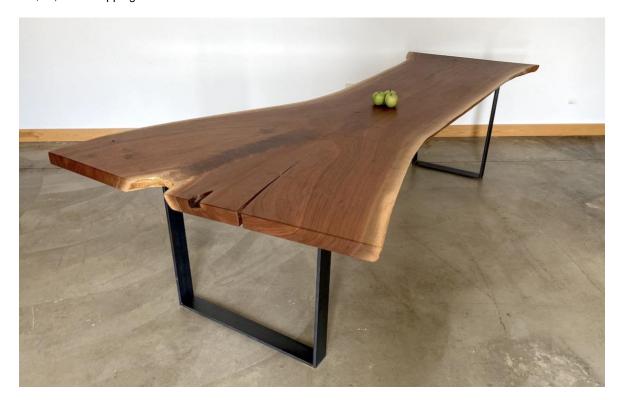

## **Trestle Table in Walnut**

Wood: Book-matched live-edge walnut Dimensions: 10' L x 40-48" wide x 30" H Price: \$11,500

To order: <a href="mailto:annie.genovese@forsythart.com">annie.genovese@forsythart.com</a>