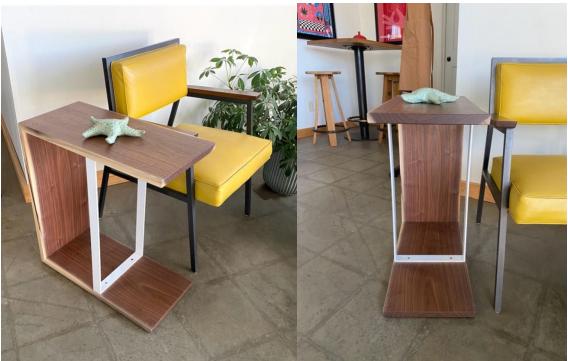

# **Laptop Tables in Walnut and Cherry** Dimensions: 24" x 12" wide x 26" high Price: \$1,470 each

All items above are in stock and ready to ship.

Delivery and installation are free within 50 miles of St. Louis.