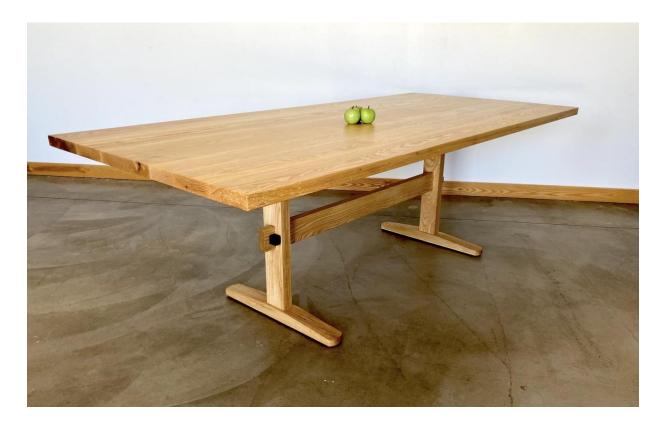

## Trestle Table in Ash

Wood: Natural ash with conventional edge Dimensions: 90" long x 42" wide x 30" high Finish: Hand-rubbed oil Price: \$5,400