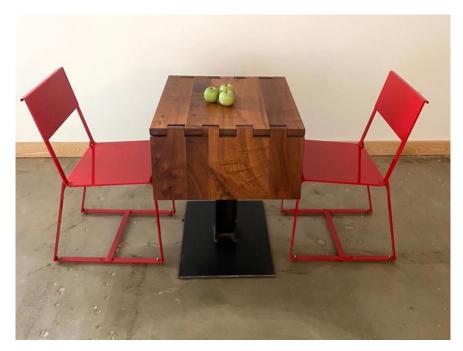

## Bar-height Trestle Table in Cherry Dimensions: 48" L 30" W x 42" H

Price: \$2,750

**Drop-leaf Extension Tables**Dimensions: 24" x 24" x 30" H; 24" W x 48" L when extended (leaves are each 12" L x 24" W)
Wood: ONE in walnut, one in ash