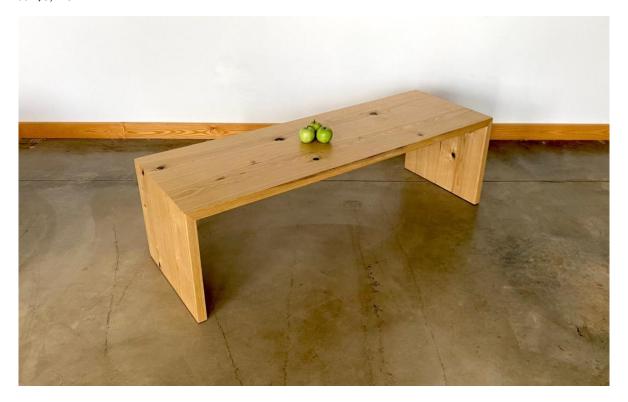

## Waterfall Coffee Table/Bench in Sassafras

Dimensions: 60" L x 20" W x 18" H Price: \$3,120

## Malibu Coffee Table/Bench in Sassafras Dimensions: 60" L x 20" W x 18" H

Base: Sassafras slabs

Price: \$3,120

Walnut Slab Desk Dimensions: 9' L x 30-52" wide x 30" H Finish: Hand-rubbed oil Price: \$11,500 + shipping