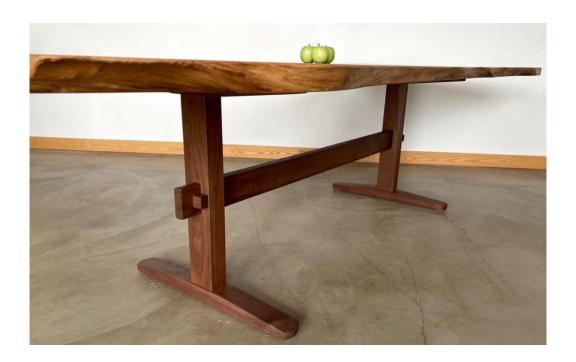

## **Trestle Table in Walnut**

Wood: Book-matched live-edge walnut Dimensions: 10' L x 40-48" wide x 30" H Price: \$11,500

To order: <a href="mailto:annie.genovese@forsythart.com">annie.genovese@forsythart.com</a>