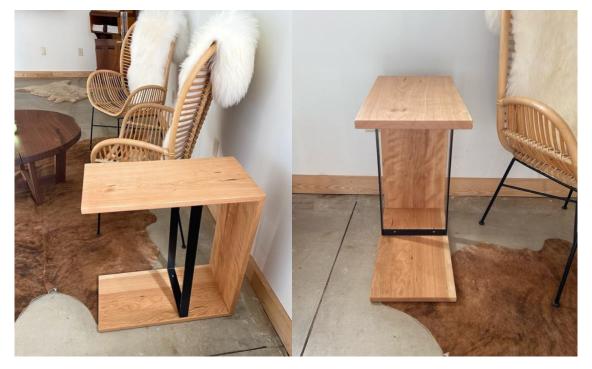

# **Laptop Tables in Walnut and Cherry** Dimensions: 24" x 12" wide x 26" high Price: \$1,470 each

All items above are in stock and ready to ship.

Delivery and installation are free within 50 miles of St. Louis.