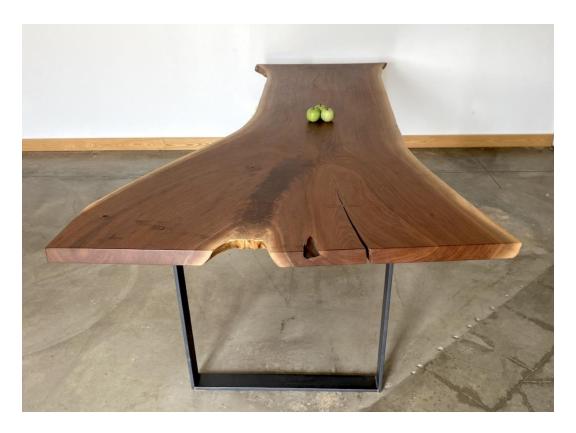

## **Trestle Table in Walnut**

Wood: Book-matched live-edge walnut Dimensions: 10' L x 40-48" wide x 30" H Price: \$11,500

To order: <a href="mailto:annie.genovese@forsythart.com">annie.genovese@forsythart.com</a>