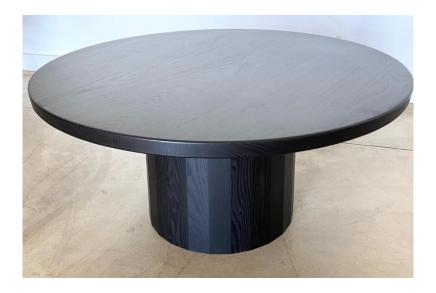

## **Jensen Coffee Table in Blackened Ash** Base: Staved barrel

Dimensions: 36" diameter x 17.5" high Price: \$2,580 retail annie.genovese@forsythart.com