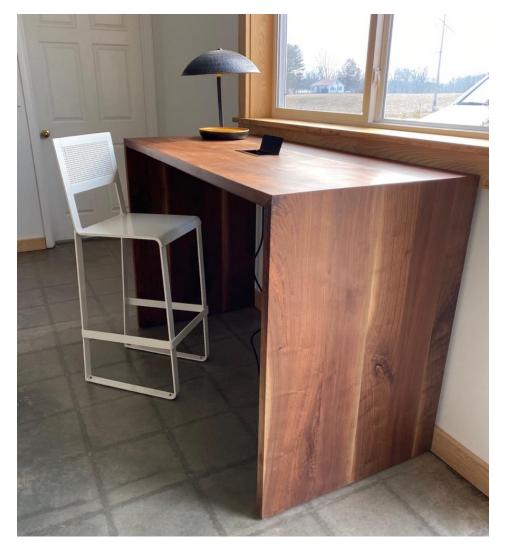

## Malibu Coffee Table/Bench in Sassafras Dimensions: 60" L x 20" W x 18" H

Base: Sassafras slabs

Price: \$3,120

Walnut Slab Desk Dimensions: 9' L x 30-52" wide x 30" H Finish: Hand-rubbed oil Price: \$11,500 + shipping

# Waterfall Workstation with Inset Power Hub Dimensions: $60^\circ$ L x $30^\circ$ W x $42^\circ$ H Price: \$4,500 White steel chair: \$1,500