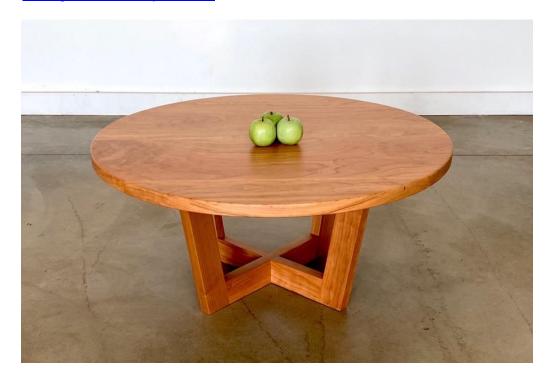

## **Mercer Coffee Table in Cherry**

Base: Crossed legs in cherry
Dimensions: 36" diameter x 16.5" high

Price: \$2,080

To order: <a href="mailto:annie.genovese@forsythart.com">annie.genovese@forsythart.com</a>