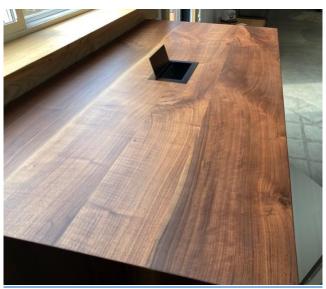

# Waterfall Workstation with Inset Power Hub Dimensions: $60^\circ$ L x $30^\circ$ W x $42^\circ$ H Price: \$4,500 White steel chair: \$1,500