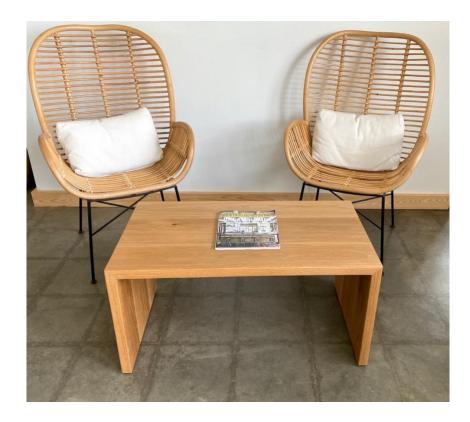

# Waterfall Coffee Table in White Oak Dimensions: 36" L x 20" W x 18" H Price: \$1,950