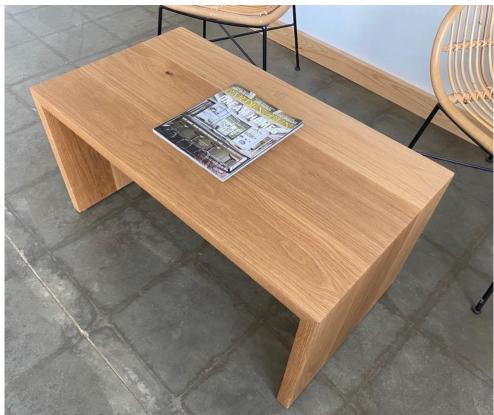

# Waterfall Coffee Table in White Oak Dimensions: 36" L x 20" W x 18" H Price: \$1,950