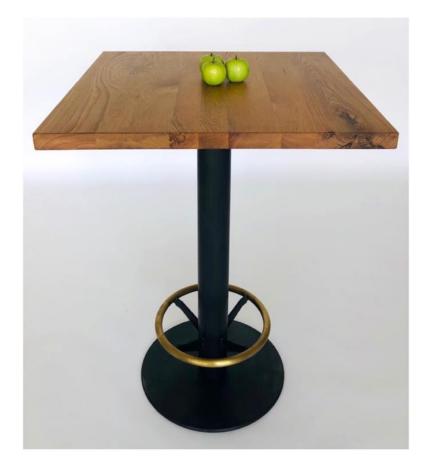

# **Bar-height Table in White Oak** Dimensions: 30" x 30" x 42" H Price: \$1,600