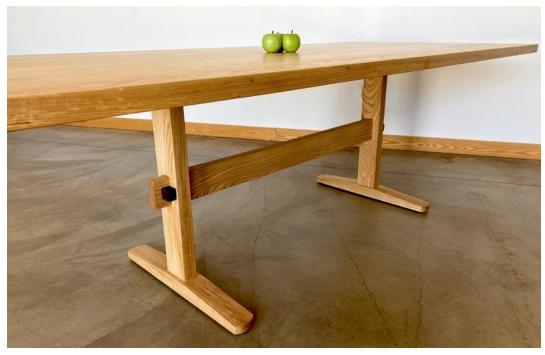

## Trestle Table in Ash

Wood: Natural ash with conventional edge Dimensions: 90" long x 42" wide x 30" high Finish: Hand-rubbed oil Price: \$5,400