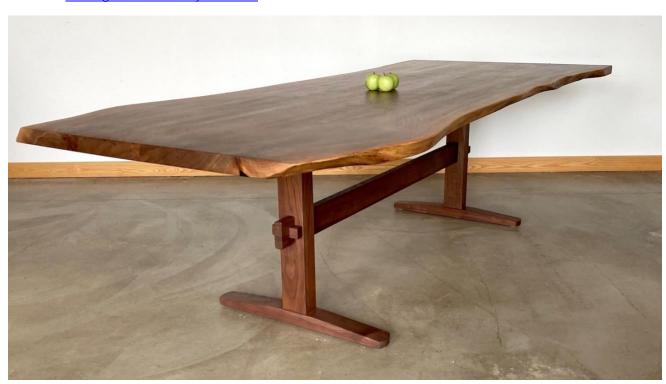

## **Trestle Table in Walnut**

Wood: Book-matched live-edge walnut Dimensions: 10' L x 40-48" wide x 30" H Price: \$11,500

To order: <a href="mailto:annie.genovese@forsythart.com">annie.genovese@forsythart.com</a>