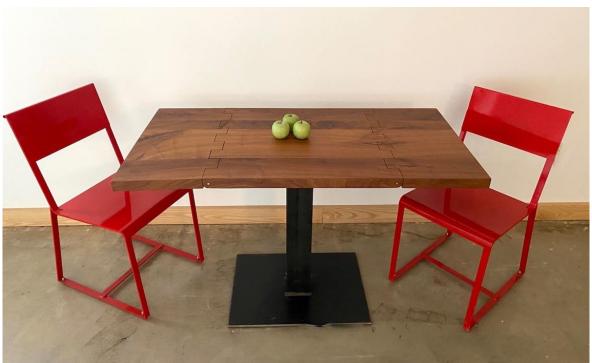

## Bar-height Trestle Table in Cherry Dimensions: 48" L 30" W x 42" H

Price: \$2,750

**Drop-leaf Extension Tables**Dimensions: 24" x 24" x 30" H; 24" W x 48" L when extended (leaves are each 12" L x 24" W)
Wood: ONE in walnut, one in ash