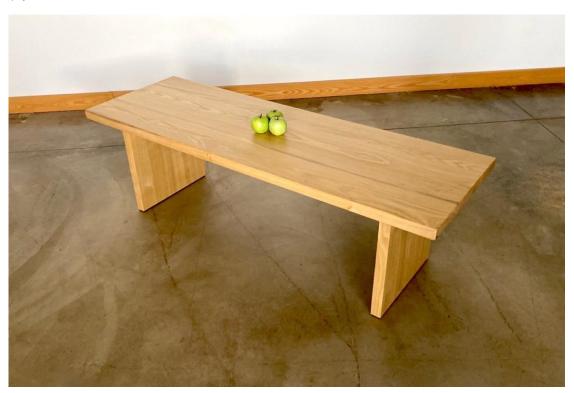

## Waterfall Coffee Table/Bench in Sassafras

Dimensions: 60" L x 20" W x 18" H Price: \$3,120

## Malibu Coffee Table/Bench in Sassafras Dimensions: 60" L x 20" W x 18" H

Base: Sassafras slabs

Price: \$3,120

Walnut Slab Desk Dimensions: 9' L x 30-52" wide x 30" H Finish: Hand-rubbed oil Price: \$11,500 + shipping